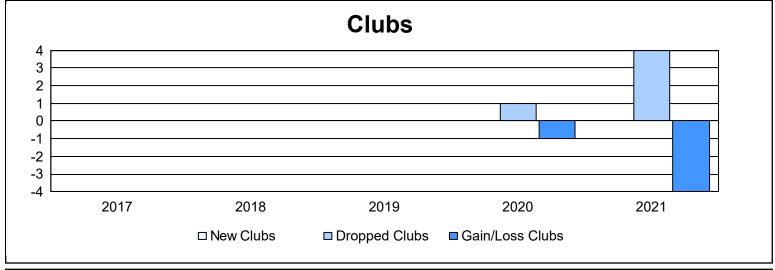

District 104 C As of June 2021 Cumulative

| Year      | New<br>Clubs | Dropped<br>Clubs | Gain/<br>Loss<br>Clubs | New<br>Members | Charter<br>Members | Reinstate<br>Members | Transfer<br>Members | Total<br>Member<br>Added | Total<br>Members<br>Dropped | Gain/<br>Loss<br>Members |
|-----------|--------------|------------------|------------------------|----------------|--------------------|----------------------|---------------------|--------------------------|-----------------------------|--------------------------|
| 2016-2017 | 0            | 0                | 0                      | 111            | 0                  | 5                    | 3                   | 119                      | 140                         | -21                      |
| 2017-2018 | 0            | 0                | 0                      | 110            | 0                  | 8                    | 19                  | 137                      | 192                         | -55                      |
| 2018-2019 | 0            | 0                | 0                      | 106            | 2                  | 3                    | 16                  | 127                      | 123                         | 4                        |
| 2019-2020 | 0            | 1                | -1                     | 60             | 0                  | 2                    | 16                  | 78                       | 131                         | -53                      |
| 2020-2021 | 0            | 4                | -4                     | 35             | 0                  | 1                    | 0                   | 36                       | 125                         | -89                      |
| Average   | 0            | 1                | -1                     | 84             | 0                  | 4                    | 11                  | 99                       | 142                         | -43                      |