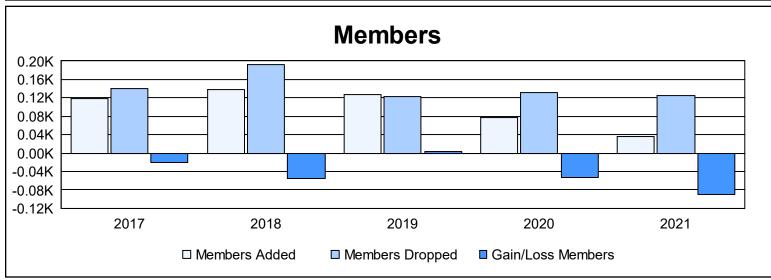

District 104 C As of June 2021 Cumulative

| Year      | New<br>Clubs | Dropped<br>Clubs | Gain/<br>Loss<br>Clubs | New<br>Members | Charter<br>Members | Reinstate<br>Members | Transfer<br>Members | Total<br>Member<br>Added | Total<br>Members<br>Dropped | Gain/<br>Loss<br>Members |
|-----------|--------------|------------------|------------------------|----------------|--------------------|----------------------|---------------------|--------------------------|-----------------------------|--------------------------|
| 2016-2017 | 0            | 0                | 0                      | 111            | 0                  | 5                    | 3                   | 119                      | 140                         | -21                      |
| 2017-2018 | 0            | 0                | 0                      | 110            | 0                  | 8                    | 19                  | 137                      | 192                         | -55                      |
| 2018-2019 | 0            | 0                | 0                      | 106            | 2                  | 3                    | 16                  | 127                      | 123                         | 4                        |
| 2019-2020 | 0            | 1                | -1                     | 60             | 0                  | 2                    | 16                  | 78                       | 131                         | -53                      |
| 2020-2021 | 0            | 4                | -4                     | 35             | 0                  | 1                    | 0                   | 36                       | 125                         | -89                      |
| Average   | 0            | 1                | -1                     | 84             | 0                  | 4                    | 11                  | 99                       | 142                         | -43                      |